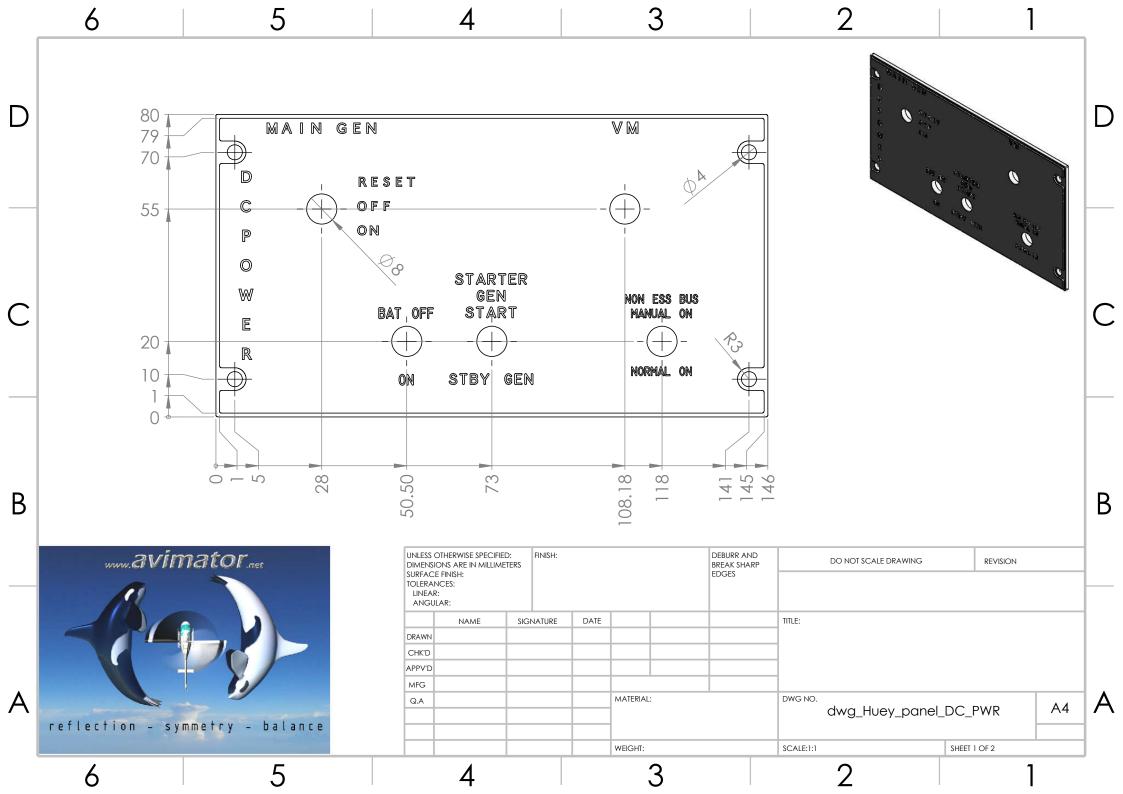

|   | 6 | 5                            | 4                                                                                                                                                               |                          | 3          |                                    | 2                        | ]        |    |   |
|---|---|------------------------------|-----------------------------------------------------------------------------------------------------------------------------------------------------------------|--------------------------|------------|------------------------------------|--------------------------|----------|----|---|
| D |   | M A I                        | N GEN<br>RESET                                                                                                                                                  |                          | ∨ M        |                                    |                          |          |    | D |
| С |   | C -<br>P<br>O<br>W<br>E<br>R | - OFF<br>ON<br>BAT, OFF STA<br>                                                                                                                                 | RTER<br>EN<br>ART<br>GEN | MAN<br>- ( | ess eus<br>Ual on<br>+<br>Mál on   |                          |          |    | С |
| В |   |                              | UNLESS OTHERWISE SPECIFIED:<br>DIMENSIONS ARE IN MILLIMETERS<br>SURFACE FINISH:<br>TOLERANCES:                                                                  | 46                       |            | DEBURR AND<br>BREAK SHARP<br>EDGES | DO NOT SCALE DRAWING     | REVISION |    | В |
| A |   |                              | IDELINEAR:<br>ANGULAR:<br>DRAWN<br>CHK'D<br>APPV'D<br>MFG<br>Q.A<br>I<br>I<br>I<br>I<br>I<br>I<br>I<br>I<br>I<br>I<br>I<br>I<br>I<br>I<br>I<br>I<br>I<br>I<br>I |                          | MATERIAL:  |                                    | DWG NO.<br>dwg_Huey_pane | _DC_PWR  | A4 | A |
|   | 6 | 5                            | 4                                                                                                                                                               |                          | 3          |                                    | 2                        | ]        |    | , |